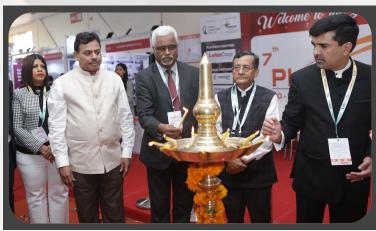

The Inauguration was held amidst a host of luminaries namely

Shri. R.K. Bharati - Joint Director / HOO, MSME.

Mr. Mahendra Patel - Chairman, PMMAI & Chairman, Mamata Machinery.

Mr. Tushar Parikh - Vice Chairman, PMMAI & Director, Neoplast.

Mr. Ujjal De - Director, PMMAI & Whole Time Director, Lohia Corp.

Mr. Ravi Kumar - Chief General Manager, The National Small Industries Corporation Ltd (NSIC).

Mr. H V S Krishna - Chairman, IMS Foundation, South India Incharge of Laghu Udyog Bharati and Managing Partner at Industrial Moulders.

Mr. S.V. Kabra - Director, PMMAI & Chairman, Kabra Extrusion Technik.

Mr. Sunil Jain - Director, PMMAI & President, Rajoo Engineers.

Mr. Cyril Pereira - Managing Director, TRIUNE EXHIBITORS PVT LTD.

The main objective of the Exhibition was to consolidate brand image, witness live demonstration, establish business contacts and explore.