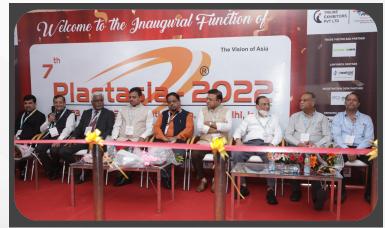

The Inauguration was held amidst a host of luminaries namely

Shri. R.K. Bharati - Joint Director / HOO, MSME.

Mr. Mahendra Patel - Chairman, PMMAI & Chairman, Mamata Machinery.

Mr. Tushar Parikh - Vice Chairman, PMMAI & Director, Neoplast.

Mr. Ujjal De - Director, PMMAI & Whole Time Director, Lohia Corp.

Mr. Ravi Kumar - Chief General Manager, The National Small Industries Corporation Ltd (NSIC).

Mr. H V S Krishna - Chairman, IMS Foundation, South India Incharge of Laghu Udyog Bharati and Managing Partner at Industrial Moulders.

Mr. S.V. Kabra - Director, PMMAI & Chairman, Kabra Extrusion Technik.

Mr. Sunil Jain - Director, PMMAI & President, Rajoo Engineers.

Mr. Cyril Pereira - Managing Director, TRIUNE EXHIBITORS PVT LTD.

The main objective of the Exhibition was to consolidate brand image, witness live demonstration, establish business contacts and explore.